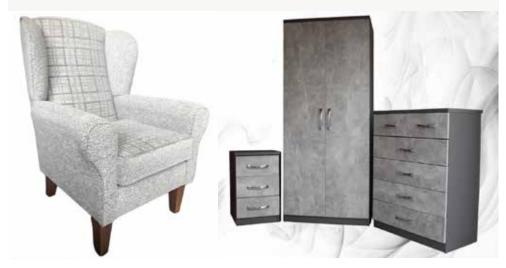

# 26th - 28th January 2025 Royal Highland Centre, Ingliston, Edinburgh

THE FURNITURE AND INTERIORS EXHIBITION FOR NORTHERN UK

www.northpointshow.co.uk

Gee-line Furniture offers a wide selection of practical, affordable bedroom furniture, featuring solid construction and an easy-care melamine finish. Choose from a variety of wardrobes, including options with hanging, shelves, drawers, and mirrors. Our chest of drawers comes in narrow, medium, and double widths, while dressing tables are available with mirrors and stools.

We also offer the popular **Consort Wing Chair**, designed for comfort and support, available in 4 stylish colour combinations with quick delivery.

For more information, contact Cynthia on 07404 740226, George on 07867 865463, or email us at sales@gee-linefurniture.com.

# **GEE-LINE BEDROOM FURNITURE**

D7+E7

GLF- gee-line bedroom furniture is a superb range of commercial bedroom furniture in various styles, options and finishes including matt, texture and gloss. The range is of a very solid construction in MFC, Melamine Faced Chipboard, which makes every item durable. The full range is available in Single Colour or Mix & Match to obtain your customers preference through a wide range of slimline, midline, wide width chests, dressing chests and wardrobe combinations. On display at Northpoint 2025 will be a a range of pieces to give you a flavour of the quality and value at pricing you

will find very advantageous in today's marketplace. Delivery is available across Scotland with a No Minimum order value in our own transport. See the range along with point-of-sale information on our stand at Northpoint 2025 and add it to your floor for the coming year.